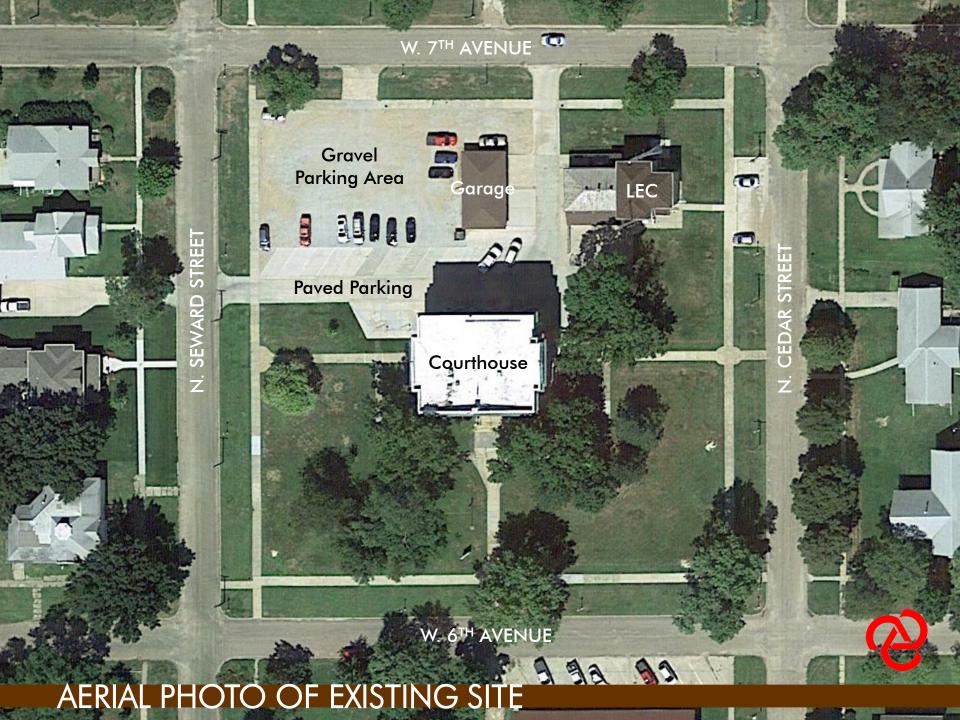

## ZONING INFORMATION FOR EXISTING SITE

(Provided by Todd Mahin, Red Cloud's City Superintendent)

- Site is currently zoned R-2 (Residential District)
- Civic use type: Administration (allowed by Special Permit)
- Required Building Setbacks:

```
Front Yard = 25 ft. (may be reduced to 15' if no parking is placed in street yard)
```

Street Side Yard = 15 ft.

Interior Side Yard = 20 ft.

Rear Yard = 25% of lot depth

- Maximum height = 35 ft. (courthouse is about 50' above ground floor)
- Maximum building coverage = 45%
- Maximum impervious coverage = 60%
- Off-street Parking = 1 space / 300 gsf