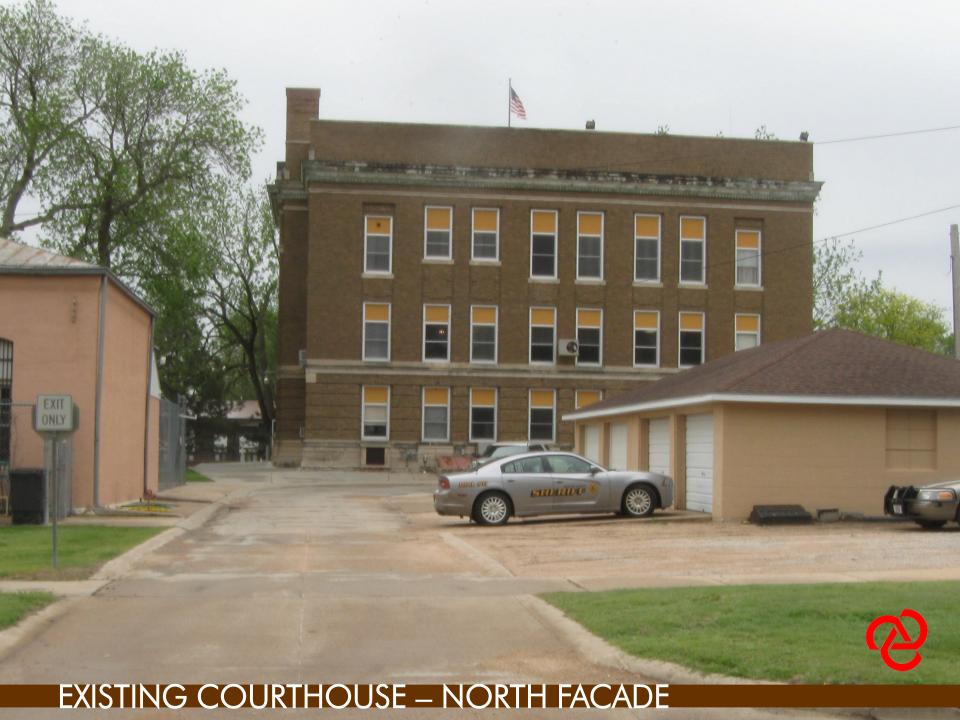

## SOME GOALS FOR JUSTICE CENTER ADDITION

- Allow existing LEC to remain in operation during construction
- Preserve historic courthouse as much as possible
- Retain green space as much as possible
- Keep LEC on one floor if possible
- Secure path for inmates to access courtroom without public interaction
- Improve support spaces for courtroom
- Legal egress for courthouse (currently only one open stair)