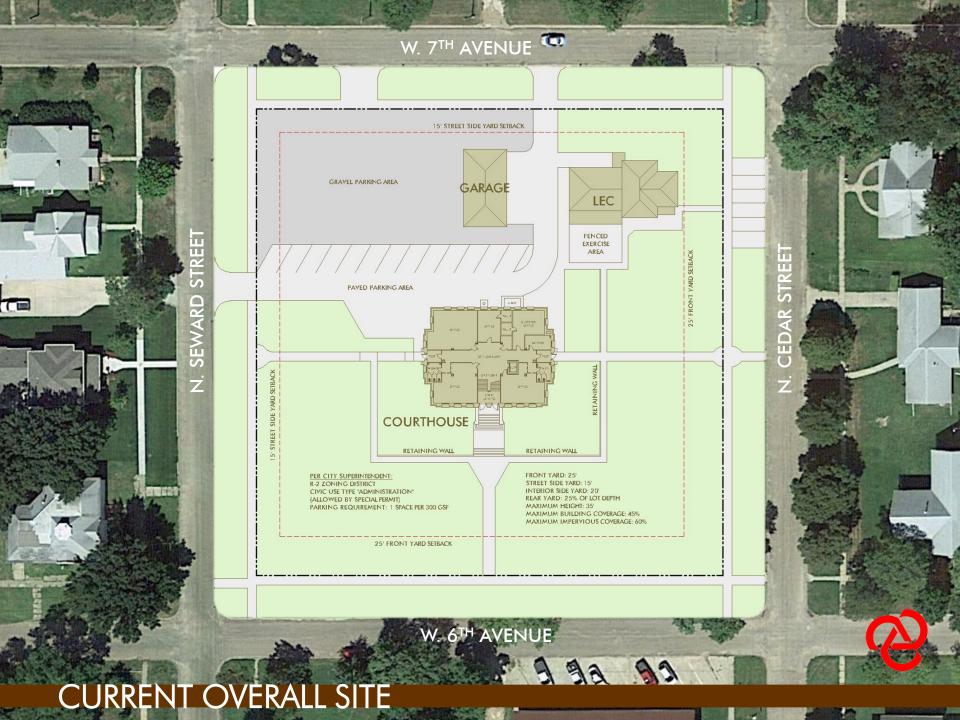

## ZONING INFORMATION FOR EXISTING SITE

(Provided by Todd Mahin, Red Cloud's City Superintendent)

- Site is currently zoned R-2 (Residential District)
- Civic use type: Administration (allowed by Special Permit)
- Required Building Setbacks:

```
Front Yard = 25 ft. (may be reduced to 15' if no parking is placed in street yard)
```

Street Side Yard = 15 ft.

Interior Side Yard = 20 ft.

Rear Yard = 25% of lot depth

- Maximum height = 35 ft. (courthouse is about 50' above ground floor)
- Maximum building coverage = 45%
- Maximum impervious coverage = 60%
- Off-street Parking = 1 space / 300 gsf