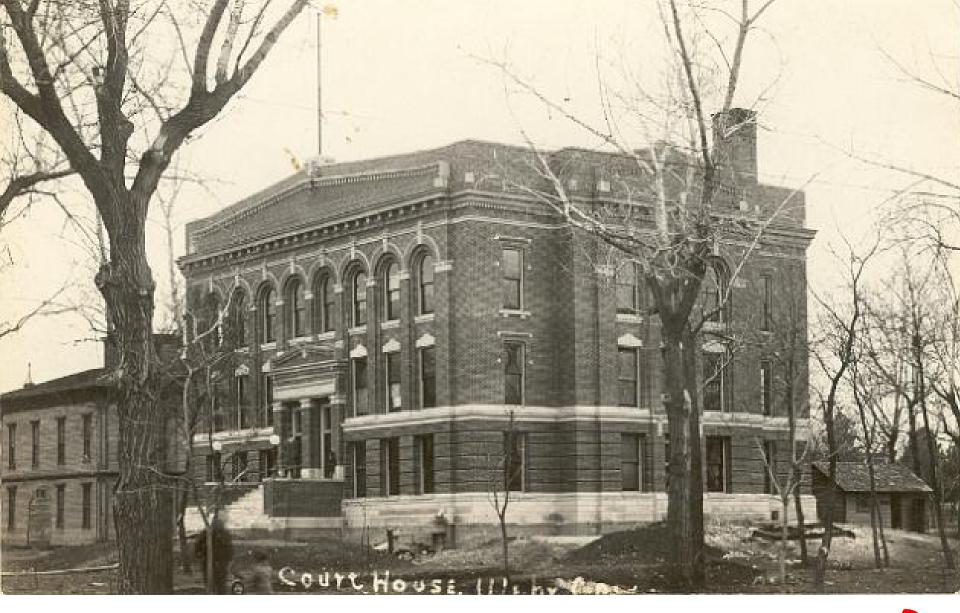

prochaska & associates

planning

architecture

engineering

interiors

facility anagement



## WEBSTER COUNTY JUSTICE CENTER

Phase 2 – Citizens Committee Meeting #4: Option 2: On-Site Addition 4/25/2018



- OPTION 1 Close & Transport: close the current sheriff's office & jail facility, construct an approved 24-hour holding facility with sheriff's office, and transport all inmates out-of-county.
- OPTION 2 Build a new Justice Center as an on-site addition to the existing historic courthouse
- OPTION 3 Build a new Justice Center on a "greenfield" site (new/undeveloped site)















## ZONING INFORMATION FOR EXISTING SITE

(Provided by Todd Mahin, Red Cloud's City Superintendent)

- Site is currently zoned R-2 (Residential District)
- Civic use type: Administration (allowed by Special Permit)
- Required Building Setbacks:

```
Front Yard = 25 ft. (may be reduced to 15' if no parking is placed in street yard)
```

Street Side Yard = 15 ft.

Interior Side Yard = 20 ft.

Rear Yard = 25% of lot depth

- Maximum height = 35 ft. (courthouse is about 50' above ground floor)
- Maximum building coverage = 45%
- Maximum impervious coverage = 60%
- Off-street Parking = 1 space / 300 gsf





## SOME GOALS FOR JUSTICE CENTER ADDITION

- Allow existing LEC to remain in operation during construction
- Preserve historic courthouse as much as possible
- Retain green space as mu